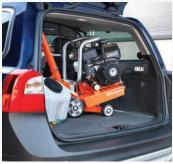

## Stable operation

Adjustable handle and extendable right rear wheel for increased stability.

Very light weight facilitating transport and handling.