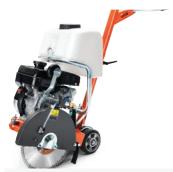

# Husqvarna FS 309

The FS 300-series includes lightweight and compact floor saws. These saws are ideal for small repair jobs and are very easy to handle. They can be transported in any small vehicle. Shown with OPTIONAL water tank.