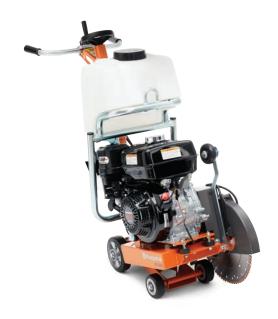

# Husqvarna FS 309

The FS 300-series includes lightweight and compact floor saws. These saws are ideal for small repair jobs and are very easy to handle. They can be transported in any small vehicle. Shown with OPTIONAL water tank.