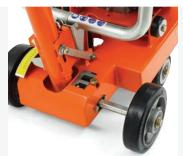

## Stable operation

Adjustable handle and extendable right rear wheel for increased stability.

Very light weight facilitating transport and handling.